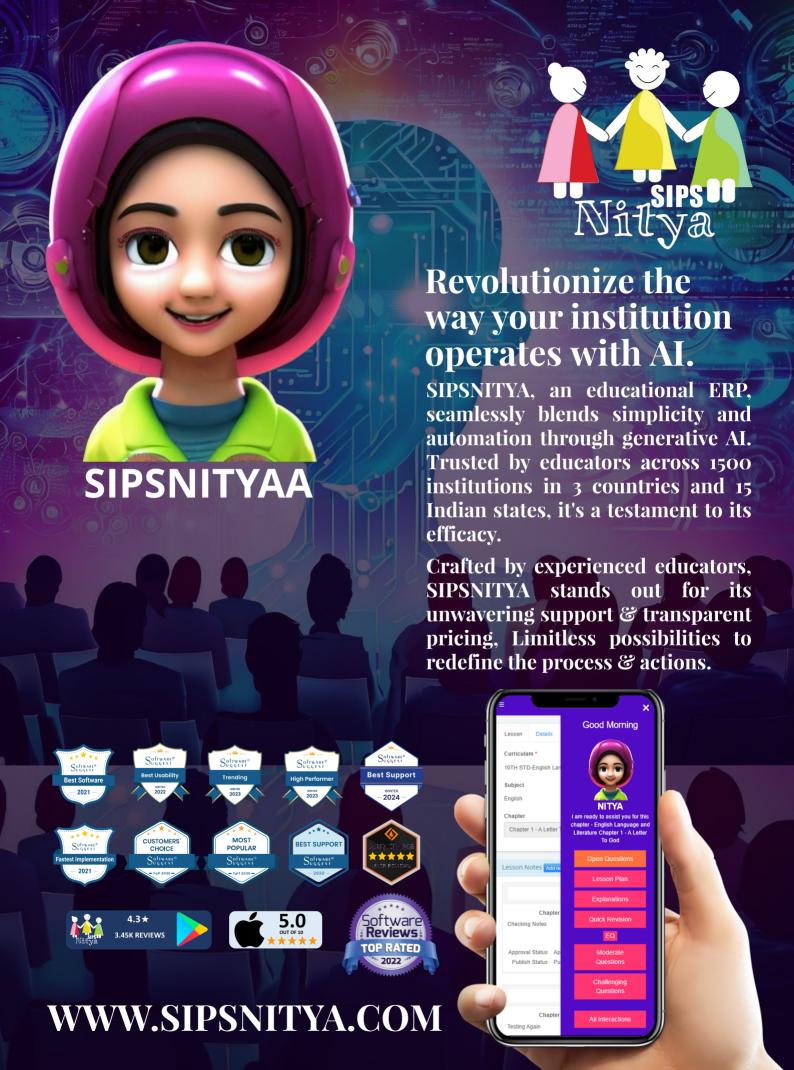

#### **EDUCATIONAL ERP**

SIPSNITYA is a secure, flexible and cloud-based powerful Software application suit(ERP) for educational institutions. It is available with 50+ modules with many sub-modules & advanced features. The system is available with a field customization module named Platform Tools to achieve the fully customized portal as per institutional requirement.

The complete web/mobile based application suit comes with a parent app, an app for teachers, and an admin app. It comes with inbuilt data safety and complete Audit trail and enterprise logging system to track each and every actions.

## TAKE CARE OF WHAT'S IMPORTANT. AUTOMATE THE REST

Access your institution's operations and communications with our comprehensive educational ERP Platform and mobile apps designed specifically for management, principals, teachers, parents and students. Improve the capabilities with right engagements, effectively use the power of AI.

Learn from fellow educators, how SIPSNITYA is helping them to solve academic management tasks. SIPSNITYA gives complete freedom for them to define their process the way you wish and want in the most simple way. Our unlimited standard customization feature to ensure you won't compromise on anything you wish to implement and make digital to get the best out of right technology implementation.

The future of academic management is here! With SIPSNITYA, you can manage your school or college's daily tasks and keep your stakeholders connected 24/7. And the best part? New features and customization options are always available at no extra cost!