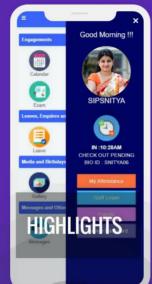

SCAN THIS QR
CODE AND
LEARN HOW
SIPSNITYA
BECOMES
EDUCATOR'S
CHOICE

Biometric integration

Tasks & Updates

**Notifications** 

**Engagements** 

**Profile Details** 

Information Search

HIGHLY SUITABLE TOOL TO ASSIST EDUCATORS IN REALIZING THEIR ASPIRATIONS.