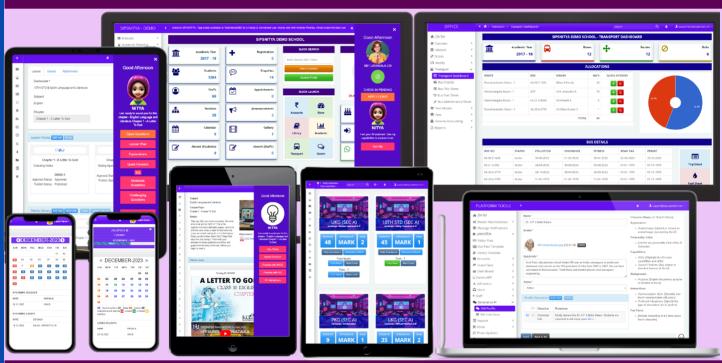

#### **EDUCATIONAL ERP**

SIPSNITYA is a secure, flexible and cloud-based powerful Software application suit(ERP) for educational institutions. It is available with 50+ modules with many sub-modules & advanced features. The system is available with a field customization module named Platform Tools to achieve the fully customized portal as per institutional requirement.

The complete web/mobile based application suit comes with a parent app, an app for teachers, and an admin app. It comes with inbuilt data safety and complete Audit trail and enterprise logging system to track each and every actions.

## TAKE CARE OF WHAT'S IMPORTANT. AUTOMATE THE REST

Access your institution's operations and communications with our comprehensive educational ERP Platform and mobile apps designed specifically for management, principals, teachers, parents and students. Improve the capabilities with right engagements, effectively use the power of AI.